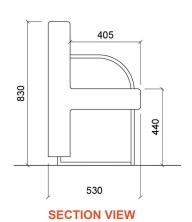

## **DIMENSIONS**

Length: 2500mm

Seat Depth: 405mm
Total Depth: 530mm
Seat Height: 440mm
Total Height: 830mm
Advised Gap For Wheelchair: 850mm

**FRONT ELEVATION VIEW** 

All dimensions are in millimeters, weights in kilograms and capacities in litres, are approximate and do not form any part of the contract. All prices are guide prices only and should be used for estimating purposes only. GAMMA Concepts Limited reserve the right to change the design, specification or price of any item sold at any time.