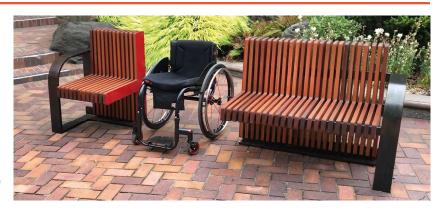

## **MATERIALS**

The bench is made from the following materials:

- Frame: GALVANISED STAINLESS STEEL
- Seat & Backrest: HARDWOOD IROKO TIMBER SLATS

The bench should be bolted to an appropriate substrate to the ground.

## **DIMENSIONS**

Length: 2500mm

Seat Depth: 405mm
Total Depth: 530mm
Seat Height: 440mm
Total Height: 830mm
Advised Gap For Wheelchair: 850mm

**FRONT ELEVATION VIEW** 

All dimensions are in millimeters, weights in kilograms and capacities in litres, are approximate and do not form any part of the contract. All prices are guide prices only and should be used for estimating purposes only. GAMMA Concepts Limited reserve the right to change the design, specification or price of any item sold at any time.