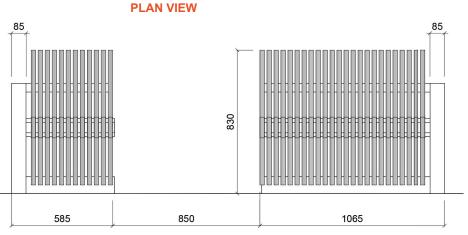

## **DIMENSIONS**

Length: 2500mm

Seat Depth: 405mm
Total Depth: 530mm
Seat Height: 440mm
Total Height: 830mm
Advised Gap For Wheelchair: 850mm

**FRONT ELEVATION VIEW** 

All dimensions are in millimeters, weights in kilograms and capacities in litres, are approximate and do not form any part of the contract. All prices are guide prices only and should be used for estimating purposes only. GAMMA Concepts Limited reserve the right to change the design, specification or price of any item sold at any time.