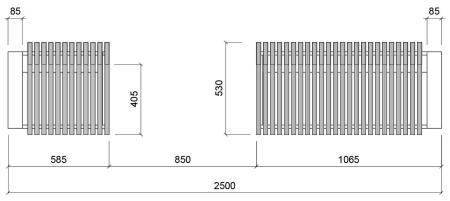

## **DIMENSIONS**

Length: 2500mm

Seat Depth: 405mm
Total Depth: 530mm
Seat Height: 440mm
Total Height: 830mm
Advised Gap For Wheelchair: 850mm

**FRONT ELEVATION VIEW** 

All dimensions are in millimeters, weights in kilograms and capacities in litres, are approximate and do not form any part of the contract. All prices are guide prices only and should be used for estimating purposes only. GAMMA Concepts Limited reserve the right to change the design, specification or price of any item sold at any time.